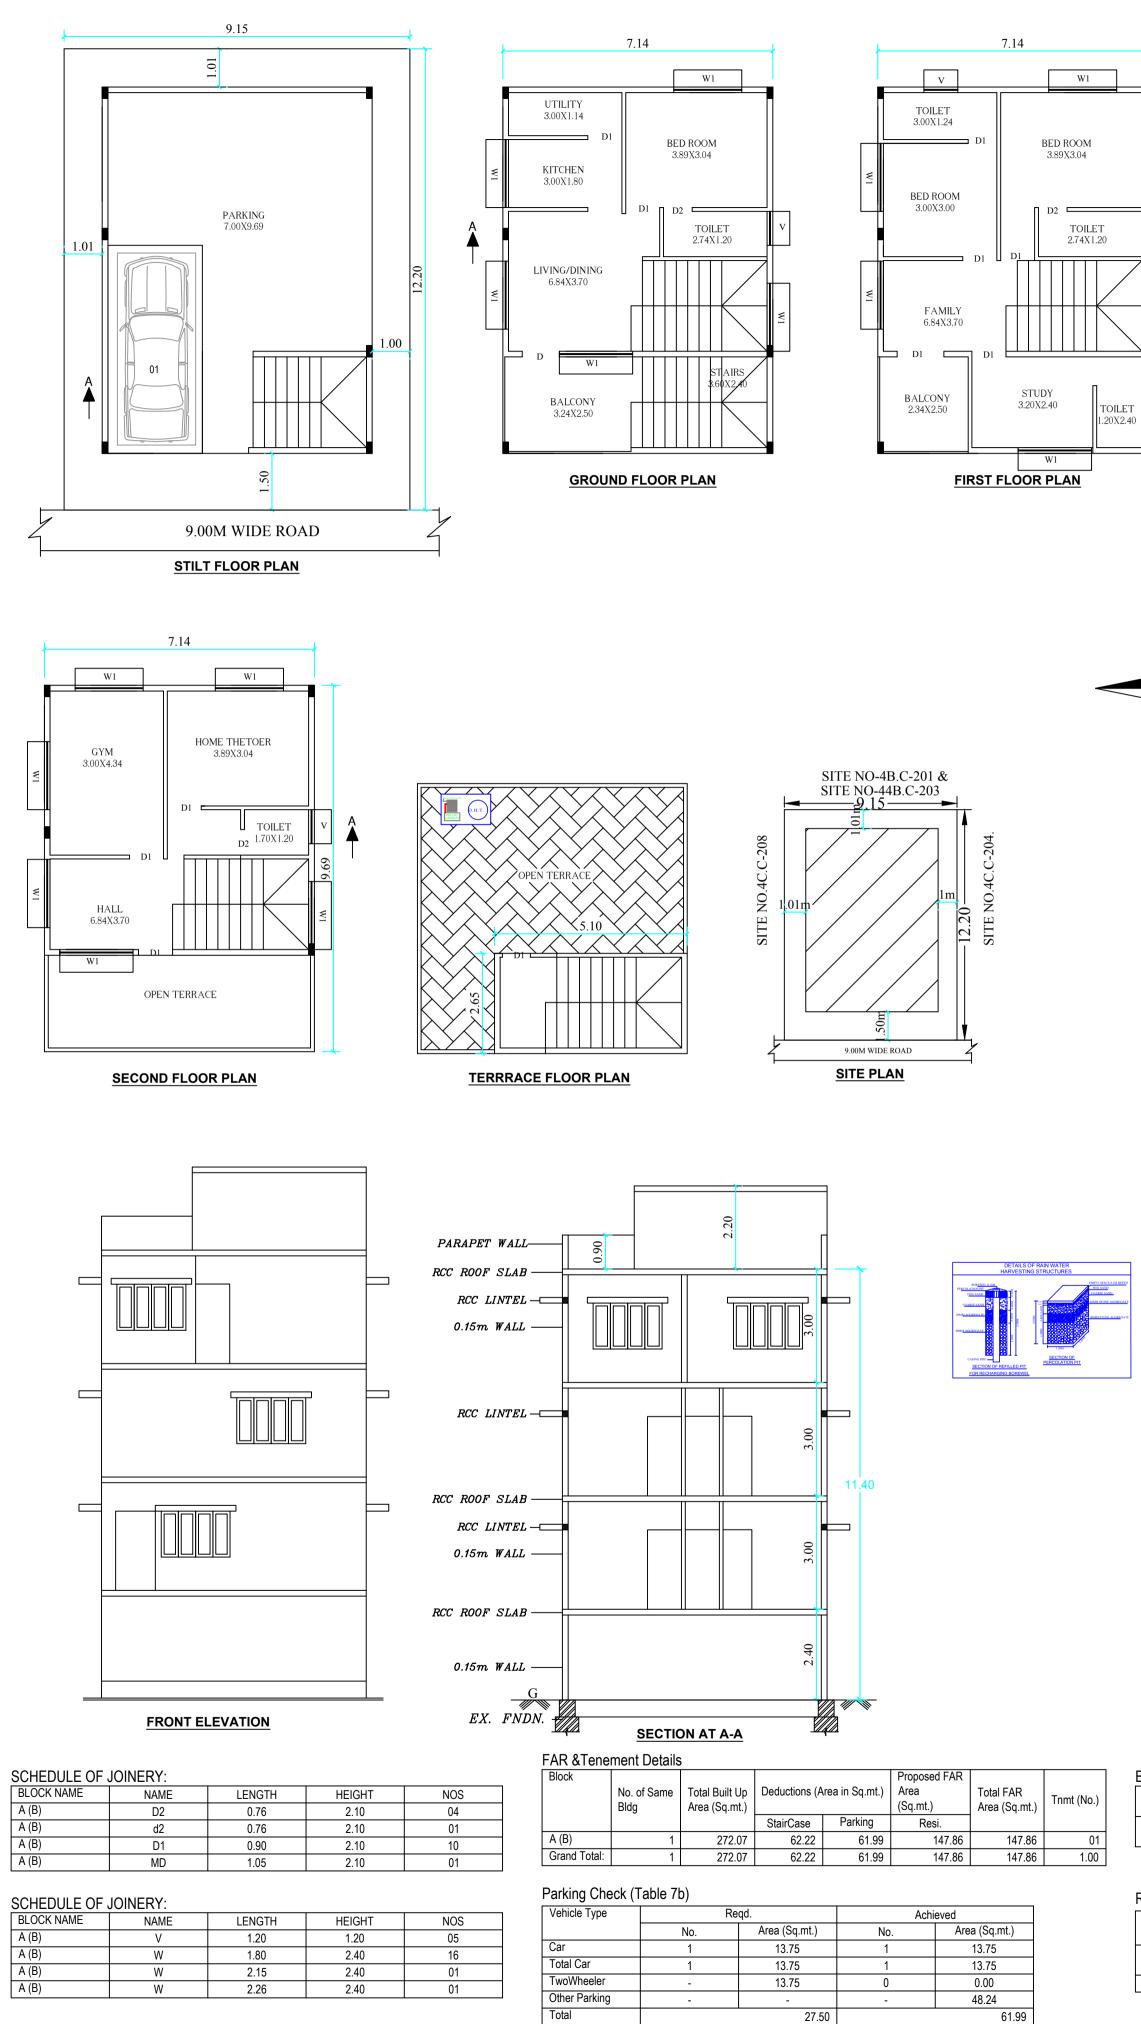

## UnitBUA Table for Block :A (B)

| FLOOR                | Name    | UnitBUA Type | UnitBUA Area | Carpet Area | No. of Rooms | No. of Tenement |
|----------------------|---------|--------------|--------------|-------------|--------------|-----------------|
| GROUND<br>FLOOR PLAN | SPLIT A | FLAT         | 189.35       | 189.35      | 5            | 1               |
| FIRST FLOOR<br>PLAN  | SPLIT A | FLAT         | 0.00         | 0.00        | 8            | 0               |
| SECOND<br>FLOOR PLAN | SPLIT A | FLAT         | 0.00         | 0.00        | 4            | 0               |
| Total:               | -       | -            | 189.35       | 189.35      | 17           | 1               |

## Block USE/SUBUSE Details

| Block Name | Block Use   | Block SubUse                | Block Structure        | Block Land Use<br>Category |
|------------|-------------|-----------------------------|------------------------|----------------------------|
| A (B)      | Residential | Plotted Resi<br>development | Bldg upto 11.5 mt. Ht. | R                          |

## Required Parking(Table 7a)

| Block | Туре        | SubUse                      | Area     | Ur    | nits  |            | Car   |       |
|-------|-------------|-----------------------------|----------|-------|-------|------------|-------|-------|
| Name  | туре        | Subose                      | (Sq.mt.) | Reqd. | Prop. | Reqd./Unit | Reqd. | Prop. |
| A (B) | Residential | Plotted Resi<br>development | 50 - 225 | 1     | -     | 1          | 1     | -     |
|       | Total :     |                             | -        | -     | -     | -          | 1     | 1     |

# Block :A (B)

| Floor Name                          | Total Built Up | Deductions (A | rea in Sq.mt.) | Proposed FAR<br>Area (Sq.mt.) | Total FAR Area | Tnmt (No.) |                               |      |
|-------------------------------------|----------------|---------------|----------------|-------------------------------|----------------|------------|-------------------------------|------|
|                                     | Area (Sq.mt.)  | StairCase     | Parking        | Resi.                         | (Sq.mt.)       | 、 <i>/</i> | SANCTIONING AUTH              |      |
| Terrace Floor                       | 13.52          | 13.52         | 0.00           | 0.00                          | 0.00           | 00         |                               |      |
| Second Floor                        | 50.98          | 8.28          | 0.00           | 42.70                         | 42.70          | 00         | ASSISTANT / JUNIOR ENGINEER / |      |
| First Floor                         | 69.19          | 8.28          | 0.00           | 60.91                         | 60.91          | 00         | TOWN PLANNER                  | ASSI |
| Ground Floor                        | 69.19          | 24.94         | 0.00           | 44.25                         | 44.25          | 01         |                               |      |
| Stilt Floor                         | 69.19          | 7.20          | 61.99          | 0.00                          | 0.00           | 00         |                               |      |
| Total:                              | 272.07         | 62.22         | 61.99          | 147.86                        | 147.86         | 01         |                               |      |
| Total Number of<br>Same Blocks<br>: | 1              |               |                |                               |                |            |                               |      |
| Total:                              | 272.07         | 62.22         | 61.99          | 147.86                        | 147.86         | 01         |                               |      |